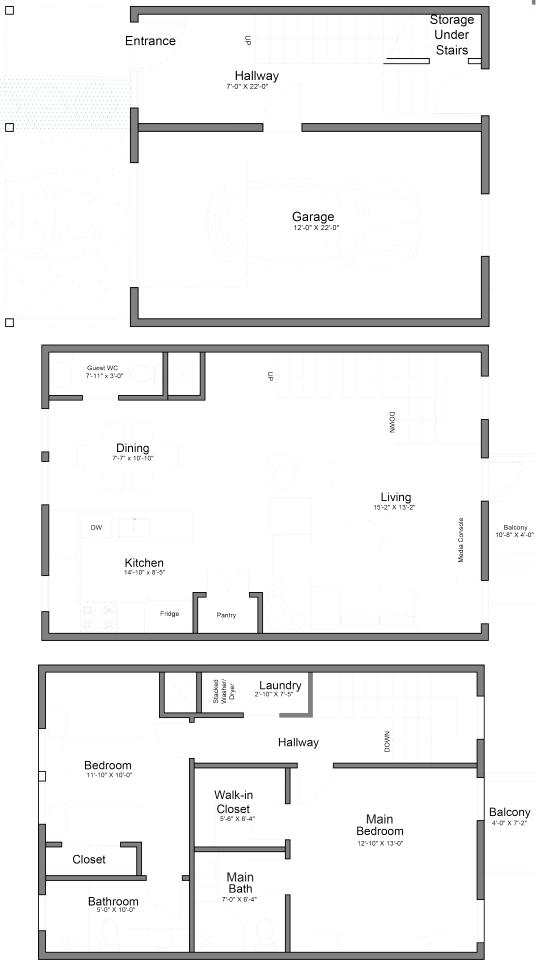

#### **ABOUT PROPERTY & FEATURES**

1st Floor2nd Floor3rd Floor+/- 179 + Garage+/- 627 Square Ft.+/-627 Square Ft.

The **Plan B** layout is simply irresistible! From the moment you step inside, you'll feel right at **home**. With its spacious and functional design, this layout offers everything you need to live comfortably and in style. The sleek and modern kitchen boasts state-of-the-art appliances and plenty of counter space, making meal prep a breeze. The bathrooms are elegantly designed with high-quality fixtures and finishes, providing a luxurious feel. The bedrooms are spacious and well-appointed, providing a peaceful retreat from the outside world. And with its smart storage solutions and efficient use of space, the **Plan B** layout maximizes your living area without compromising on comfort. Once you experience the convenience and comfort of this layout, you'll never want to leave!