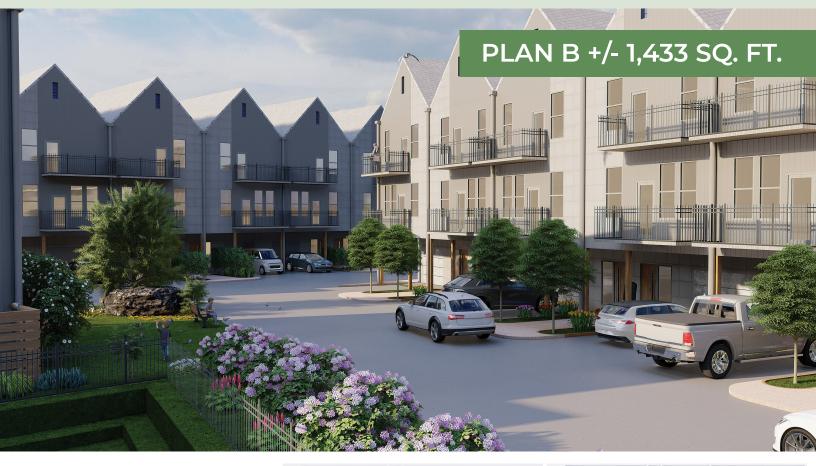

#### **ABOUT PROPERTY & FEATURES**

1st Floor2nd Floor3rd Floor+/- 179 + Garage+/- 627 Square Ft.+/-627 Square Ft.

The **Plan B** layout is simply irresistible! From the moment you step inside, you'll feel right at **home**. With its spacious and functional design, this layout offers everything you need to live comfortably and in style. The sleek and modern kitchen boasts state-of-the-art appliances and plenty of counter space, making meal prep a breeze. The bathrooms are elegantly designed with high-quality fixtures and finishes, providing a luxurious feel. The bedrooms are spacious and well-appointed, providing a peaceful retreat from the outside world. And with its smart storage solutions and efficient use of space, the **Plan B** layout maximizes your living area without compromising on comfort. Once you experience the convenience and comfort of this layout, you'll never want to leave!