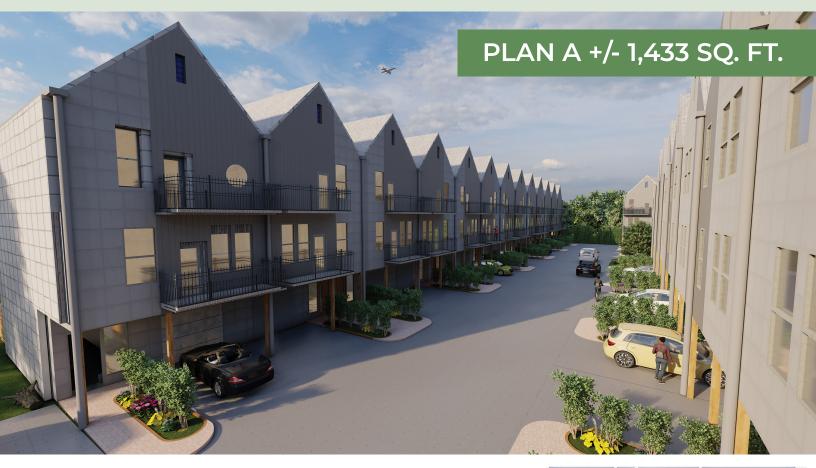

#### ABOUT PROPERTY & FEATURES

1st Floor +/- 179 + Garage 2nd Floor +/- 635 Square Ft. 3rd Floor +/- 635 Square Ft.

You'll absolutely love our **Plan A** layout and fall in love with it! **Plan A** layout is designed to make your life easier and more comfortable. The bedrooms are strategically placed to ensure maximum privacy, and the stackable washer/dryer unit saves you time and effort. The open layout of the living area creates a warm and inviting atmosphere, perfect for hosting gatherings or simply relaxing after a long day. And if you're a fan of natural light, you'll appreciate the large windows that allow sunlight to flood in, creating a bright and airy feel throughout the space. With so much to offer, the **Plan A** layout is truly the perfect place to call **home**.