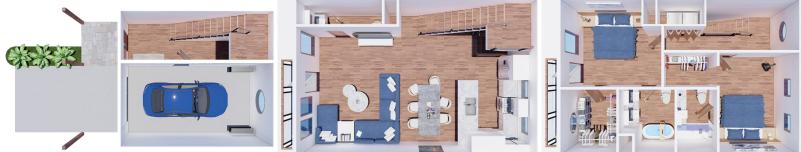

#### **ABOUT PROPERTY & FEATURES**

1st Floor2nd Floor3rd Floor+/- 179 + Garage+/- 627 Square Ft.+/-627 Square Ft.

The **Plan B** layout is simply irresistible! From the moment you step inside, you'll feel right at **home**. With its spacious and functional design, this layout offers everything you need to live comfortably and in style. The sleek and modern kitchen boasts state-of-the-art appliances and plenty of counter space, making meal prep a breeze. The bathrooms are elegantly designed with high-quality fixtures and finishes, providing a luxurious feel. The bedrooms are spacious and well-appointed, providing a peaceful retreat from the outside world. And with its smart storage solutions and efficient use of space, the **Plan B** layout maximizes your living area without compromising on comfort. Once you experience the convenience and comfort of this layout, you'll never want to leave!