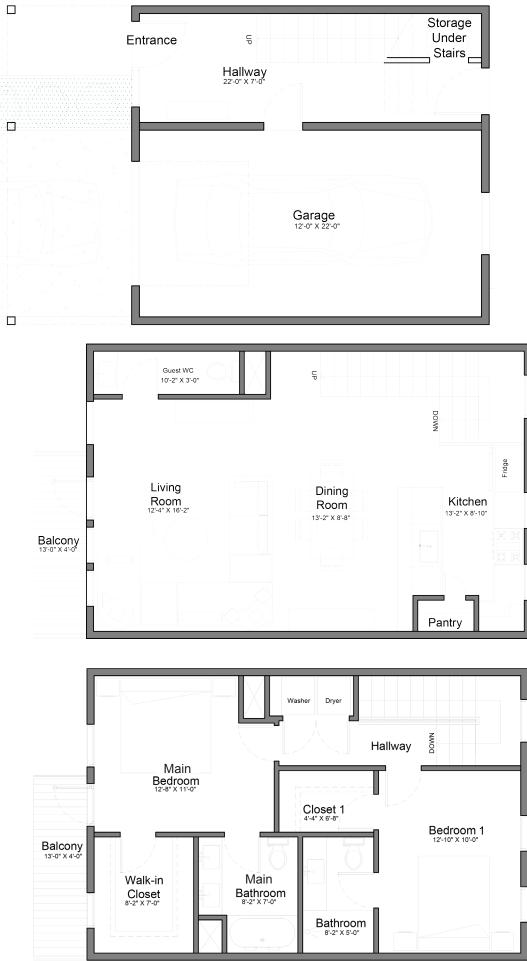

#### ABOUT PROPERTY & FEATURES

1st Floor +/- 179 + Garage 2nd Floor +/- 635 Square Ft. 3rd Floor +/- 635 Square Ft.

You'll absolutely love our **Plan A** layout and fall in love with it! **Plan A** layout is designed to make your life easier and more comfortable. The bedrooms are strategically placed to ensure maximum privacy, and the stackable washer/dryer unit saves you time and effort. The open layout of the living area creates a warm and inviting atmosphere, perfect for hosting gatherings or simply relaxing after a long day. And if you're a fan of natural light, you'll appreciate the large windows that allow sunlight to flood in, creating a bright and airy feel throughout the space. With so much to offer, the **Plan A** layout is truly the perfect place to call **home**.