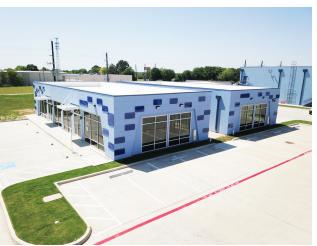

For those looking for commercial space in Waller, Texas, the Sri Sai Business Center may be just what you need. The center offers a mixed-use space with 2,806 square feet of flexible floor plans that can accommodate a variety of businesses.

## **Premium Office & Retail Space**

Each unit features a flexible floor plan built per client's specifications

FM 2920 Frontage

Mixed Use

**New Construction** 