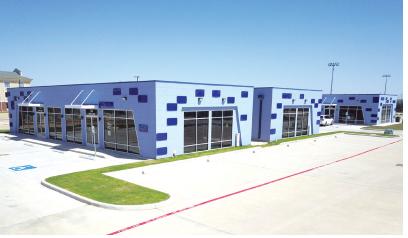

For those looking for commercial space in Waller, Texas, the Sri Sai Business Center may be just what you need. The center offers a mixed-use space with 2,806 square feet of flexible floor plans that can accommodate a variety of businesses.

## **Premium Office & Retail Space**

Each unit features a flexible floor plan built per client's specifications

FM 2920 Frontage

Mixed Use

**New Construction** 

## Up to +/- 2,806 SF

**1001 Priya Lane** Waller, TX 77484

**1002 Priya Lane** Waller, TX 77484

**1003 Priya Lane** Waller, TX 77484

**1005 Priya Lane** Waller, TX 77484

**1004 Priya Lane** Waller, TX 77484