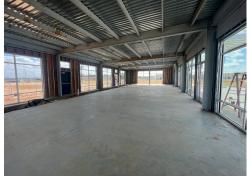

The center is equipped with a tenant improvement (TI) allowance based on lease term, allowing you to customize the space to meet your unique needs. Whether you are looking to open a retail store, restaurant, or office space, the Sri Sai Business Center can be tailored to suit your specific requirements.

## **Premium Office & Retail Space**

Each unit features a flexible floor plan built per client's specifications

FM 2920 Frontage

Mixed Use

**New Construction** 