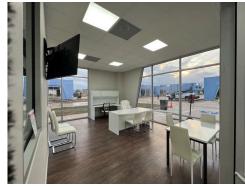

The center is equipped with a tenant improvement (TI) allowance based on lease term, allowing you to customize the space to meet your unique needs. Whether you are looking to open a retail store, restaurant, or office space, the Sri Sai Business Center can be tailored to suit your specific requirements.

## **Premium Office & Retail Space**

Each unit features a flexible floor plan built per client's specifications

FM 2920 Frontage

Mixed Use

**New Construction** 