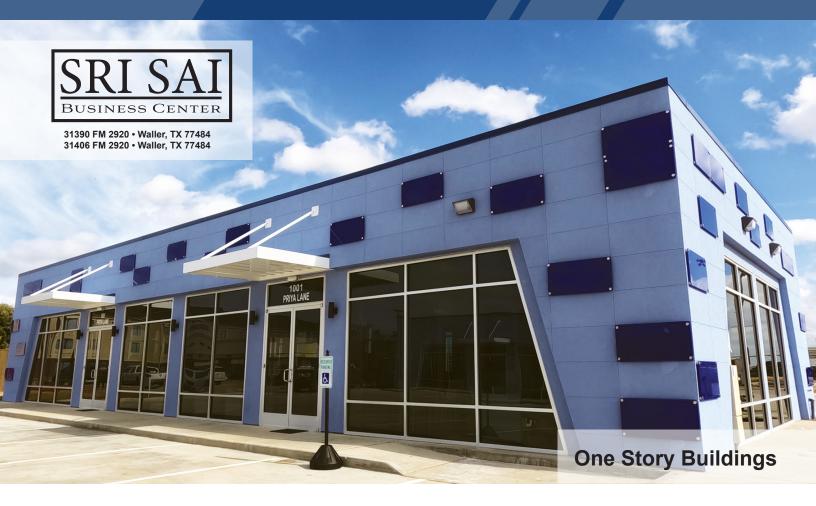

For those looking for commercial space in Waller, Texas, the Sri Sai Business Center may be just what you need. The center offers a mixed-use space with 2,806 square feet of flexible floor plans that can accommodate a variety of businesses.

The Sri Sai Business Center is located on FM 2920, a highly trafficked road that offers excellent visibility and exposure for your business. With frontage on this major roadway, your business is sure to be noticed by potential customers.

## **Premium Office & Retail Space**

Each unit features a flexible floor plan built per client's specifications

FM 2920 Frontage

Mixed Use

**New Construction** 