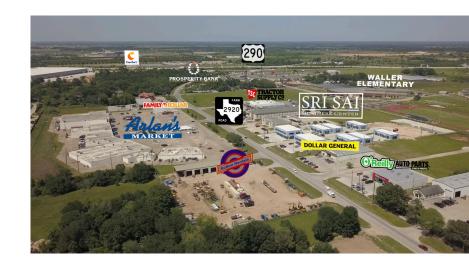

For those looking for commercial space in Waller, Texas, the Sri Sai Business Center may be just what you need. The center offers a mixed-use space with 2,806 square feet of flexible floor plans that can accommodate a variety of businesses.

The Sri Sai Business Center is located on FM 2920, a highly trafficked road that offers excellent visibility and exposure for your business. With frontage on this major roadway, your business is sure to be noticed by potential customers.