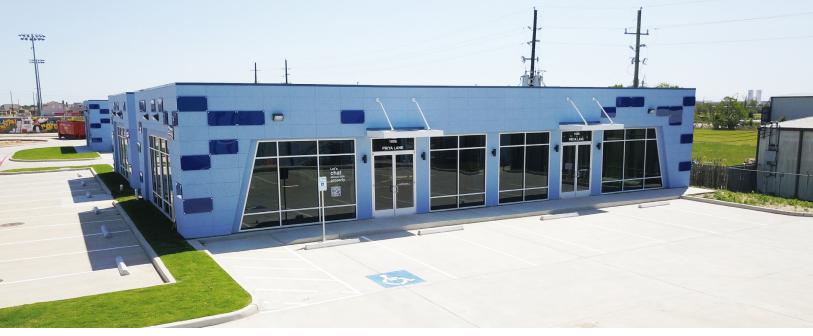

For those looking for commercial space in Waller, Texas, the Sri Sai Business Center may be just what you need. The center offers a mixed-use space with 2,806 square feet of flexible floor plans that can accommodate a variety of businesses.

The Sri Sai Business Center is located on FM 2920, a highly trafficked road that offers excellent visibility and exposure for your business. With frontage on this major roadway, your business is sure to be noticed by potential customers.

## **Premium Office & Retail Space**

Each unit features a flexible floor plan built per client's specifications

FM 2920 Frontage

Mixed Use

**New Construction** 