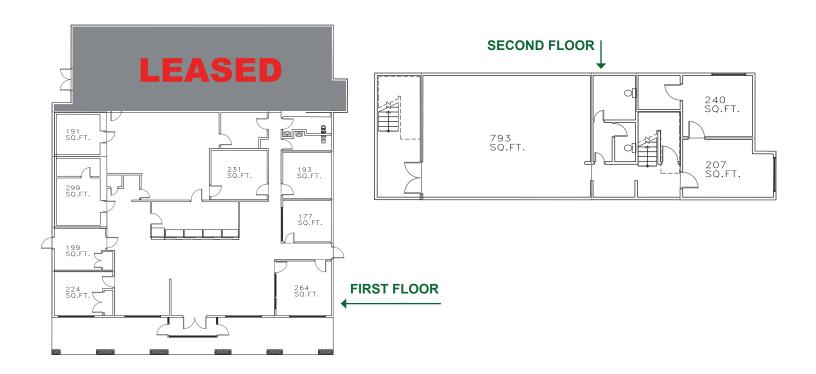

## **PROPERTY HIGHLIGHTS**

- Mixed use
- Main Street Frontage
- Drive thru access to Business 290
- Two vaults

| or sketch purposes only |  |  |
|-------------------------|--|--|
|                         |  |  |
|                         |  |  |
|                         |  |  |

## **FIRST FLOOR**

| For sketch purposes only |  |  |  |  |  |  |
|--------------------------|--|--|--|--|--|--|
|                          |  |  |  |  |  |  |
|                          |  |  |  |  |  |  |
|                          |  |  |  |  |  |  |
|                          |  |  |  |  |  |  |
|                          |  |  |  |  |  |  |
|                          |  |  |  |  |  |  |
|                          |  |  |  |  |  |  |
|                          |  |  |  |  |  |  |
|                          |  |  |  |  |  |  |
|                          |  |  |  |  |  |  |
|                          |  |  |  |  |  |  |
|                          |  |  |  |  |  |  |
|                          |  |  |  |  |  |  |
|                          |  |  |  |  |  |  |
|                          |  |  |  |  |  |  |
|                          |  |  |  |  |  |  |
|                          |  |  |  |  |  |  |
|                          |  |  |  |  |  |  |
|                          |  |  |  |  |  |  |
|                          |  |  |  |  |  |  |
|                          |  |  |  |  |  |  |
|                          |  |  |  |  |  |  |
|                          |  |  |  |  |  |  |
|                          |  |  |  |  |  |  |
|                          |  |  |  |  |  |  |
|                          |  |  |  |  |  |  |
|                          |  |  |  |  |  |  |

## SECOND FLOOR

Maelia Davis RE/MAX PROPERTY GROUP

20228 Schiel Ave, Cypress, TX 77433 maelia@remaxpropgroup.com

(866)-628-3927 (310)-977-7269