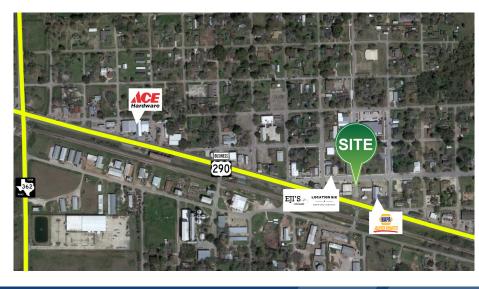

## **2313 MAIN ST.**

2313 Main Street • Waller, TX 77484

Lease a charming and historically rich business space at 2313 Main Street - a former bustling bank transformed into the perfect blank slate for your successful venture. Located in downtown Waller, just off Business 290, this building boasts small-town charm and unbeatable accessibility.