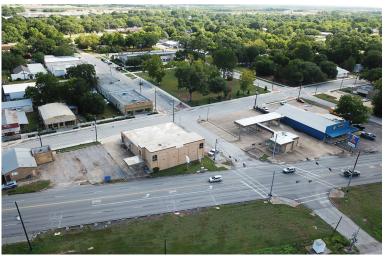

## **2313 MAIN ST.**

2313 Main Street • Waller, TX 77484

Lease a charming and historically rich business space at 2313 Main Street - a former bustling bank transformed into the perfect blank slate for your successful venture. Located in downtown Waller, just off Business 290, this building boasts small-town charm and unbeatable accessibility.

## **PROPERTY HIGHLIGHTS**

- Mixed use
- Main Street Frontage
- Drive thru access to Business 290
- Two vaults

| or sketch purposes only |  |  |
|-------------------------|--|--|
|                         |  |  |
|                         |  |  |
|                         |  |  |