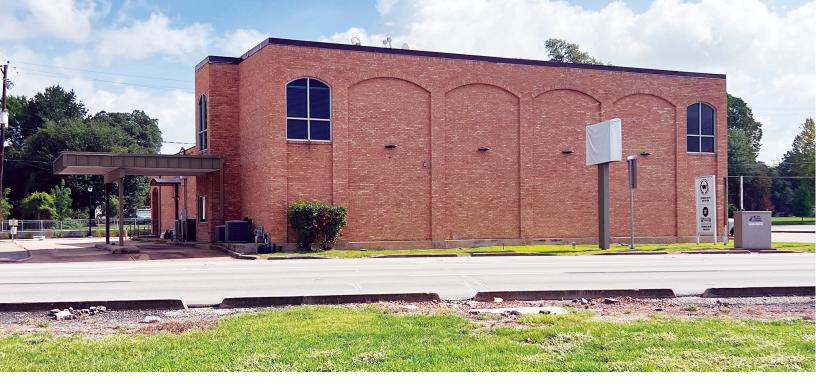

## **2313 MAIN ST.**

2313 Main Street • Waller, TX 77484

Lease a charming and historically rich business space at 2313 Main Street - a former bustling bank transformed into the perfect blank slate for your successful venture. Located in downtown Waller, just off Business 290, this building boasts small-town charm and unbeatable accessibility.

## **PROPERTY HIGHLIGHTS**

- Mixed use
- Main Street Frontage
- Drive thru access to Business 290
- Two vaults

| or sketch purposes only |  |  |
|-------------------------|--|--|
|                         |  |  |
|                         |  |  |
|                         |  |  |